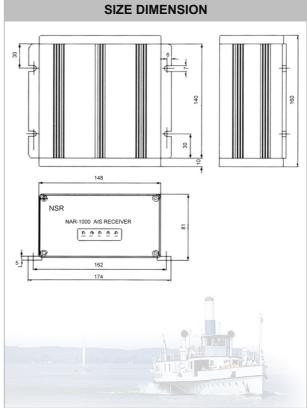

## SPECIFICATIONS

| • Frequency Range:      | 156.025 ~ 162.025 MHz                        |  |
|-------------------------|----------------------------------------------|--|
| Default Channels:       | AIS 1, AIS 2                                 |  |
| Band Width:             | 25 kHz                                       |  |
| Sensitivity:            | -112 dBm                                     |  |
| Data Ports:             | RS232×1, RS422×1                             |  |
| • Data Format/Baudrate: | NMEA 0183, 38400 bps                         |  |
| Ant Connectors:         | 50 $\Omega$ , TNC (GNSS Ant), BNC (VHF Ant)  |  |
| • Power Supply:         | DC 24 V (ground isolated) (12 V $\sim$ 38 V) |  |
| • Size:                 | 81 (H)×174 (W)×160 (D) mm                    |  |
| • Weight:               | 1.4 kg (Receiver)                            |  |
| IP Grade:               | IP22 (Receiver, Plotter), IP66 (Antenna)     |  |
|                         |                                              |  |