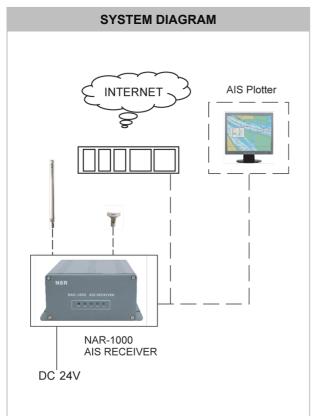

## AIS RECEIVER

- NAR-1000 AIS receiver is designed both for sailing vessels and land users.
- NAR-1000 contains two TDMA receivers. NAR-1000 can receive signals transmitted by other AIS transponders, including shipborne Class A AIS, Class B AIS, AIS AtoN station and AIS base station. NAR-1000 conforms to the international standards, such as ITU-R M.1371-5.

## **EQUIPMENT LIST**

| • STANDARD                  |          |       |
|-----------------------------|----------|-------|
| - AIS Receiver              | NAR-1000 | 1 pc  |
| - Accessories               |          | 1 set |
|                             |          |       |
| OPTIONS                     |          |       |
| - AIS Plotter               |          | 1 рс  |
| - GNSS Antenna (with cable) | NGA100   | 1 pc  |
| - VHF Antenna (with cable)  | NVA100   | 1 рс  |
| - AC/DC Adaptor             |          | 1 pc  |
| - TCP/IP Converter          |          | 1 рс  |
|                             |          |       |